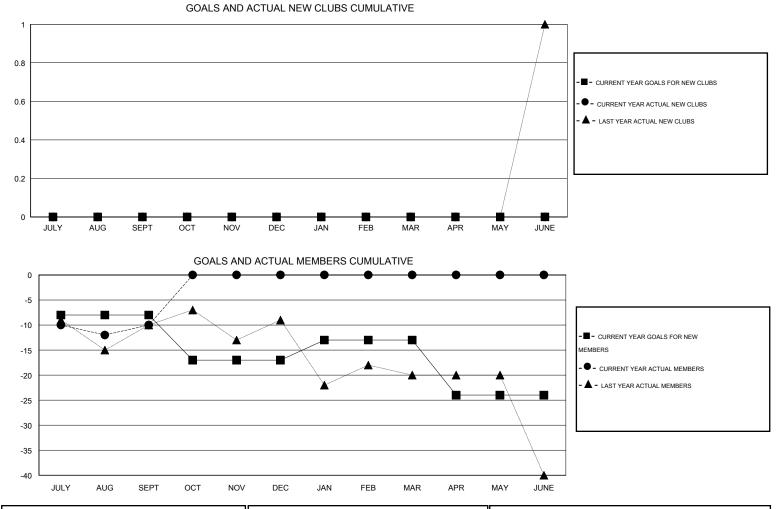

## LOCATION NEW YORK

GMT CA 1

|                            |                  | Clubs             |                  |                  | Members                    |                    |                                     |                    |                  |  |
|----------------------------|------------------|-------------------|------------------|------------------|----------------------------|--------------------|-------------------------------------|--------------------|------------------|--|
|                            | RESU             | LTS FOR 2014-2015 | i                |                  | RESULTS FOR 2014-2015      |                    |                                     |                    |                  |  |
| QUARTER                    | NEW CLUB<br>GOAL | NEW CLUBS         | DROPPED<br>CLUBS | NET<br>GAIN/LOSS | QUARTER                    | NEW MEMBER<br>GOAL | CHARTER AND<br>NEW MEMBERS<br>ADDED | DROPPED<br>MEMBERS | NET<br>GAIN/LOSS |  |
| JULY/AUG/SEPT              | 0                | 0                 | 0                | 0                | JULY/AUG/SEPT              | -8                 | 19                                  | 29                 | -10              |  |
| OCT/NOV/DEC<br>JAN/FEB/MAR | 0<br>0           | 0<br>0            | 0<br>0           | 0<br>0           | OCT/NOV/DEC<br>JAN/FEB/MAR | -9<br>4            | 0<br>0                              | 0<br>0             | 0<br>0           |  |
| APR/MAY/JUNE               | 0                | 0                 | 0                | 0                | APR/MAY/JUNE               | -11                | 0                                   | 0                  | 0                |  |